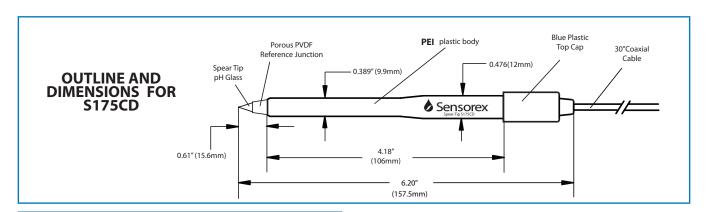

## **Specifications**

| pH Measuring Range | 0-14 pH Na+ error >12.3 pH)                    |
|--------------------|------------------------------------------------|
| Wetted Materials   | PEI, PVDF, pH Glass                            |
| Max Temperature    | 100 degrees C                                  |
| Cable Length       | 30 inches                                      |
| Connectors         | choice of BNC, (US Std, DIN at addiional cost) |
| Response Speed pH  | >90% in 5-7 seconds                            |

The Sensorex S175CD spear tip combination pH electrode is perfect for those pH measurements in applications where sample piercing is required. Meat, sausage, cheese and soil are ideal applications.

The electrode features an extremely durable glass measuring spear shaped tip, packaged in a rugged, virtually unbreakable PEI body. A double junction reference design is provided for protection from contaminating samples and will provide extended service life when used with samples containing silver ions. The junction utilizes an extended surface area Semi-Porous PVDF (Kynar) thermoplastic to provide excellent sample contact.

## **ORDERING INFORMATION**

| Part no. | Description                                                                 |
|----------|-----------------------------------------------------------------------------|
| S175CD   | Spear tip pH electrode, 30"cable, BNC connector or other at additional cost |